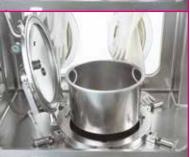

For applications in which the filling and filtration of the product is to take place outside the isolator, PINK has designed a mobile pressure nutsch for contamination-free docking.

#### **Pressure nutsch**

- Separation of liquid and solid products
- Cake filtration of concentrated suspensions
- Type and size according to specific product and process requirements
- Filtration in a self-contained system
- Removable filter basket

A mobile pressure nutsch with removable filter insert is integrated in the isolator.