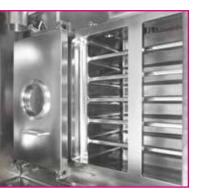

# Vacuum drying oven VSD with isolator and pressure nutsch

Containment system VSDIN for contamination-free and safe drying of HAPI products

Integrated vacuum drying oven VSD with double-walled, jointless interior.

## Vacuum drying oven

- No concealed surfaces
- Rounded corners, no sharp edges
- No feed-throughs for the heating medium
- Outstanding surface quality
- Excellent temperature distribution
- Anticorrosive materials
- Turning latches to pharmaceutical standards
- No cross-contamination
- Easy to clean (CIP system)
- EHEDG certified