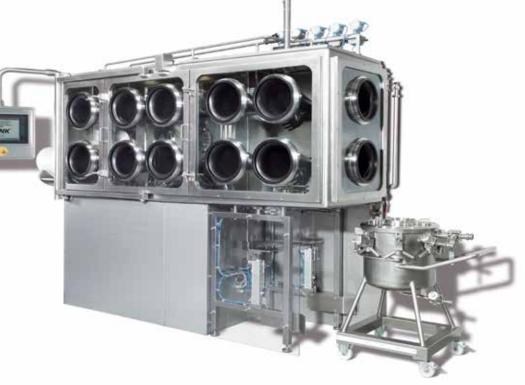

# Vacuum drying oven VSD with isolator and pressure nutsch

Containment system VSDIN for contamination-free and safe drying of HAPI products

Integrated vacuum drying oven VSD with double-walled, jointless interior.

PINK combines VSD vacuum drying ovens, isolators and pressure nutsches in customized integrated systems.

This combination enables the prefiltration of liquid products before the drying process proper, thus optimizing work processes.

For applications in which the filling and filtration of the product is to take place outside the isolator, PINK has designed a mobile pressure nutsch for contamination-free docking.

A mobile pressure nutsch with removable filter insert is integrated in the isolator.