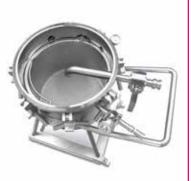

# For the operation e.g. with containment systems VSDIN

For applications in which the filling and filtration of the product is to take place outside the isolator, PINK has designed a mobile pressure nutsch, which docks on contamination-free.

### **System features**

- Separation of liquid and solid products
- Cake filtration of concentrated suspensions
- Type and size according to specific product and process requirements
- Filtration in a self-contained system
- Removable filter basket