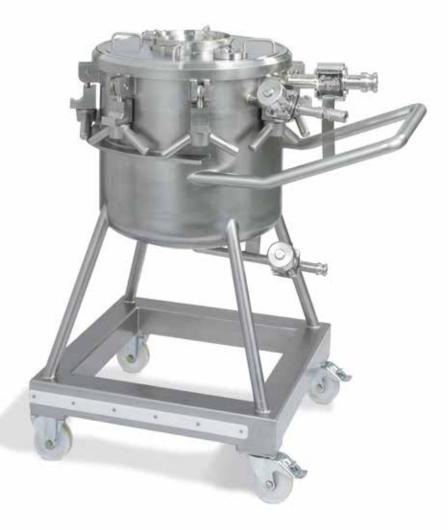

# For the operation e.g. with containment systems VSDIN

For applications in which the filling and filtration of the product is to take place outside the isolator, PINK has designed a mobile pressure nutsch, which docks on contamination-free.

## Technical data

Inner diameter: 420 mm Inner height: 320 mm Usable volume: 45 I Mat.: stainless steel 316L or Hastelloy C22 Operating temperature: -20 up to +120 °C Operating pressure: -1 up to 6 bar

### **System features**

- Separation of liquid and solid products
- Cake filtration of concentrated suspensions
- Type and size according to specific product and process requirements
- Filtration in a self-contained system
- Removable filter basket